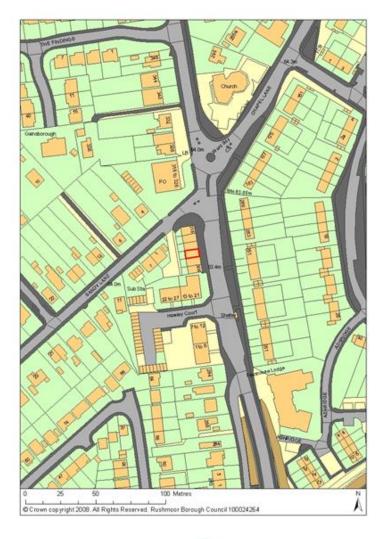

## MAP SHOWING LOCATION OF PREMISES

310 Fernhill Road, Farnborough, Hampshire, GU14 9EE