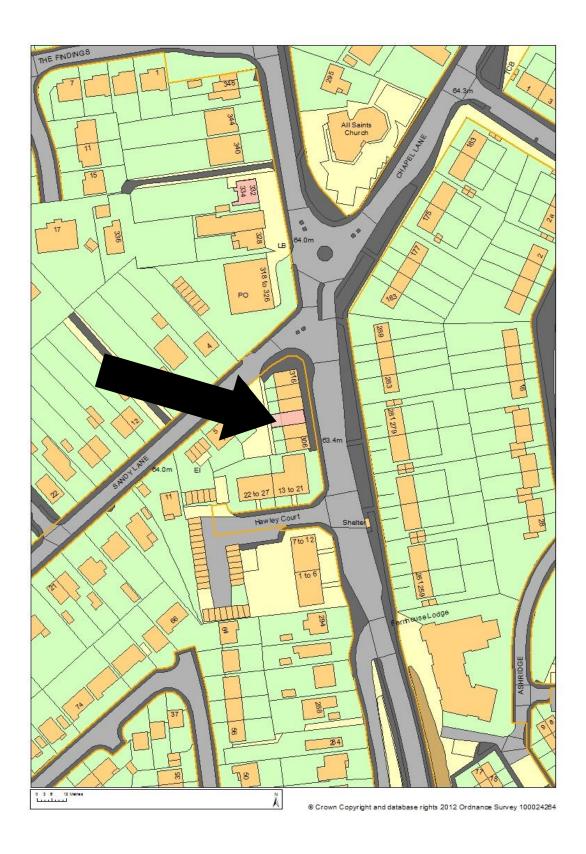

## MAP SHOWING LOCATION OF PREMISES

310 Fernhill Road, Farnborough, Hampshire, GU14 9EE